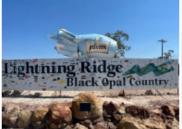

# Summary

The Welcome sign at the corner of Bill O'Brien Way & the Castlereagh Highway was installed 18 years ago is a big attraction to visitors but the signage is in urgent need of rejuvenation.

# **Background**

John Murray has lodged a proposal to bring this landmark back to original condition with:

- New signage (old signage is damaged)
- Repainting the agitator.

The proposal, with costs, is attached.

# **Current Position**

The signage is quite damaged from age and vandalism & the agitator needs to be refreshed as the original paint has faded.

This welcoming area is heavily used and attracts many visitors for photo opportunities.

Recently Council agreed to paint the car doors on the respective Car Door driving tours in Lightning Ridge, but nothing was started so John Murray painted them himself saving Council a considerable amount.