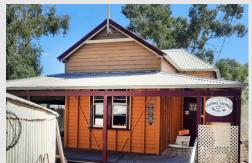

# 9.1.5 LIGHTNING RIDGE WELCOME SIGN

REPORTING SECTION: Executive

AUTHOR: Hugh Percy – Acting General Manager

FILE NUMBER: 23/11/282

# Summary

The Welcome sign at the corner of Bill O'Brien Way & the Castlereagh Highway was installed 18 years ago is a big attraction to visitors but the signage is in urgent need of rejuvenation.

# **Background**

John Murray has lodged a proposal to bring this landmark back to original condition with:

- New signage (old signage is damaged)
- Repainting the agitator.

The proposal, with costs, is attached.

# **Current Position**

The signage is quite damaged from age and vandalism & the agitator needs to be refreshed as the original paint has faded.

This welcoming area is heavily used and attracts many visitors for photo opportunities.

# Conclusion

Refreshing this welcome area demonstrates to the community, and visitors, that the community cares how the image of Lightning Ridge is portrayed.