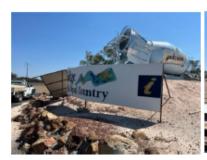

# Summary

The Welcome sign at the corner of Bill O'Brien Way & the Castlereagh Highway was installed 18 years ago is a big attraction to visitors but the signage is in urgent need of rejuvenation.

# **Background**

John Murray has lodged a proposal to bring this landmark back to original condition with:

- New signage (old signage is damaged)
- Repainting the agitator.

The proposal, with costs, is attached.

# **Current Position**

The signage is quite damaged from age and vandalism & the agitator needs to be refreshed as the original paint has faded.

This welcoming area is heavily used and attracts many visitors for photo opportunities.

# Project Scope:

Revamping the welcome sign at the corner of Bill O'Brien Way & the Castlereagh Highway.

The existing signs and agitator have been in place for 18 years and are showing signs of wear and tear. This is not a good impression for tourists visiting Lightning Ridge.

Work required to bring the landmark back to original condition includes:

- New signage (old signage damaged)
- Repainting the agitator