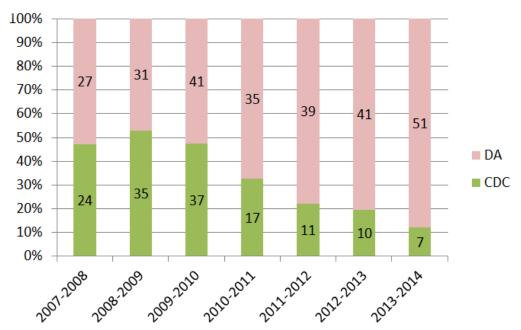

## 2/2015/16 Grant Funding Income 2013/14 and 2014/15

#### Recommendation:

That the report on Grant Income - 2013/14 and 2014/15 be received and noted and appropriate publicity be given to the figures in the report.

Moved: Cir Greenaway Seconded: Cir Taylor