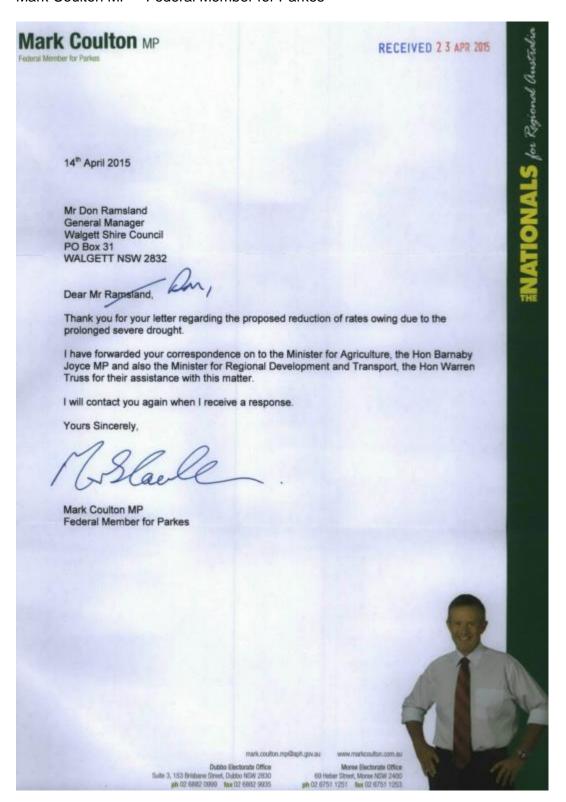

#### Resolved:

Clr Bill Murray

That Council investigate the possibility of giving a 50% rate reduction to all rate payers within the Shire due to the severe ongoing drought, with the exception of Government Departments and Non-Government Offices, for next financial year provided we can source an equivalent grant from the State or Federal Governments.