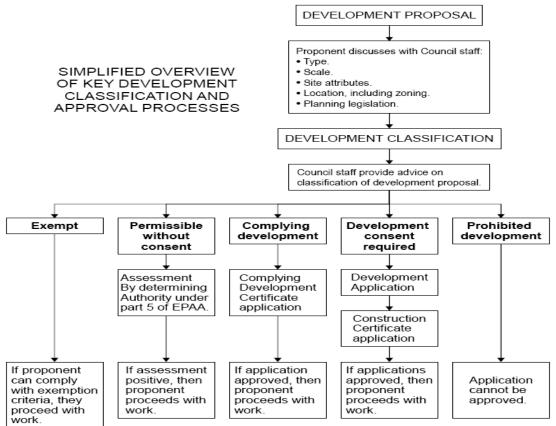

is appropriate and normal practice to impose conditions that are related to the nature and scale of the development, as well as the environment in which it will occur.

<u>CDCs</u>: Standards for complying development are defined by the relevant State Environmental Planning Policy (SEPP). Sub-section 85A(7) of the Environmental Planning and Assessment Act 1979 provides that Council cannot refuse a CDC application which complies with the relevant development standards and regulatory requirements (eg plans and specifications demonstrate compliance with the Building Code of Australia). Conditions that apply to a CDC are specified by the SEPP under which the application is approved.

A simplified overview of development classification and approval processes is provided in the diagram below.



#### **Environmental issues:**

<u>DAs</u>: A Statement of Environmental Effects is required to be lodged with a DA that contains environmental information appropriate for the nature and scale of the development, as well as the setting in which it is proposed to occur. Under statutory requirements, some developments of a large scale and/or proposed for a sensitive area may require significant additional supporting environmental information.

<u>CDCs</u>: Complying development is restricted to certain types of land use, particular zones and may be excluded from environmentally sensitive areas, bush fire prone land, etc.

#### Stakeholders:

Public, applicants, Council, Department of Planning & Infrastructure.

# Financial implications:

Part of the costs incurred assessing and inspecting