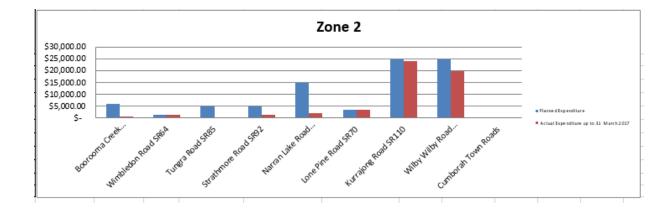

>18/07/16<br>25/02/2017<br>01-03.17<br>04/2017<br>05-04.17<br>21/02/2017<br>20/07/2016<br>04-04.17                         | Expenditur<br>up to 31<br>March 2013<br>\$675.00<br>\$540.00<br>\$51292.5<br>\$607.50<br>\$1.012.50<br>\$2.869.04<br>\$877.50<br>\$2.840.72<br>\$1.755.00<br>\$10.125.0<br>\$10.125.0<br>\$6.02.50<br>\$6.09.90<br>\$3.344.07<br>\$27.412.5<br>\$2.487.35<br>\$2.487.35<br>\$2.487.35<br>\$2.415.00<br>\$3.577.50                                                                                                                                                                                                                                                                                                                                                                               |



| Road Name                | Total Length<br>of Road | Planned<br>Length | <br>anned<br>benditure | Road<br>Category | Actual<br>End date | Actual<br>Expenditure<br>up to 31<br>March 2017 |
|--------------------------|-------------------------|-------------------|------------------------|------------------|--------------------|-------------------------------------------------|
| Zone 2                   |                         |                   |                        |                  |                    |                                                 |
| Boorooma Creek Road SR48 | 19.1                    | 19.1              | \$<br>6,000.00         | E                | 07-04-17           | \$515.16                                        |
| Wimbledon Road SR64      | 3.4