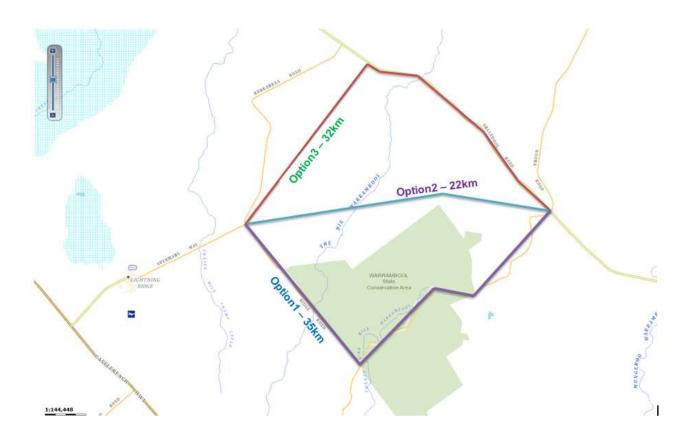

e 1.5 and 1 for 4% and 7% discount rates respectively. Its NPV are also positive for the two discount rates.

#### Economic Analysis of Realignment of Ridge Road

#### **Recommendation:**

That Council considers realigning the 35km section of Ridge Road from Shermans Way and Burranbaa Road intersection to Angeldool Road intersection with the 22km Option 2 (Realignment across Big Warrambool).

This option includes a bridge across Big Warrambool and land acquisition. Social, environmental impacts should be assessed before this option is implemented. In addition, geotechnical, hydrologic studies must be conducted for this option. Topographical survey and designs must also be completed prior to implementation.

Moved: Seconded:

#### Attachments:

Economic Analysis of Ridge Road Document







# **12. QUESTIONS FOR THE NEXT MEETING**

*Please complete the form: Questions for the Next Meeting and return the forms to the Executive Assistant.*