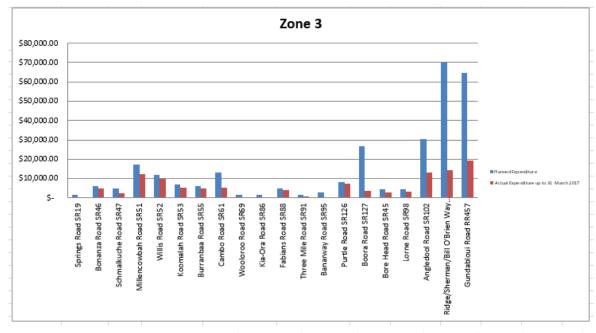

|
| Kurrajong Road SR110     | 27.8                    | 27.8              | \$<br>25,000.00        | D                | 30-03-17           | \$23,966.44                                     |
| Wilby Wilby Road SR101   | 28.7                    | 28.7              | \$<br>25,000.00        | D                | 01-04-17           | \$19,902.17                                     |
| Cumborah Town Roads      |                         |                   | \$<br>-                | E                |                    |                                                 |
| Sub total Zone 2         | 181.5                   | 181.5             | \$<br>86,100.00        |                  |                    | \$ 52,083.86                                    |



| Road Name                            | Total Length<br>of Road | Planned<br>Length | Planned<br>Expenditure | Road<br>Category | Actual<br>End date | Actual<br>Expenditure<br>up to 31<br>March 2017 |
|--------------------------------------|-------------------------|-------------------|------------------------|------------------|--------------------|-------------------------------------------------|
| Zone 3                               |                         |                   |                        |                  |                    |                                                 |
| Springs Road SR19                    | 2.7                     | 2.7               | •                      |                  |                    |