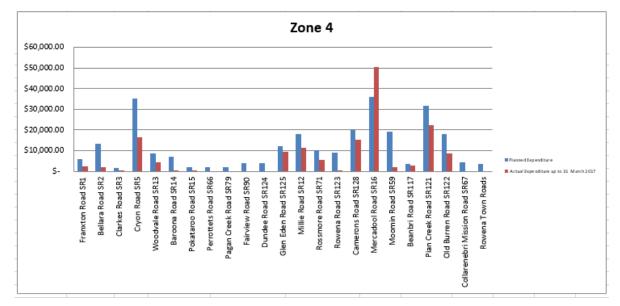

ol Road SR102                 | 49.3                    | 49.3              | \$ 30,566.00           | С                | 04-11-16           | \$13,210.00                                     |
| Ridge/Sherman/Bill O'Brien Way RR426 | 74.1                    | 74.1              | \$ 70,000.00           | С                | 12-09-16           | \$14,280.50                                     |
| Gundabloui Road RR457                | 46.9                    | 46.9              | \$ 64,538.00           | С                | 28/10/2016         | \$19,504.10                                     |
| Sub total Zone 3                     | 450.7                   | 450.7             | \$ 288,482.00          |                  |                    | \$ 113,688.98                                   |



| Road Name                      | Total Length<br>of Road | Planned<br>Length | Planned<br>Expenditure                                                                                                                                                                                                                                                                                                                                                                                                                                                                                                                                                                                                                                                                              | Road<br>Category | Actual<br>End date |