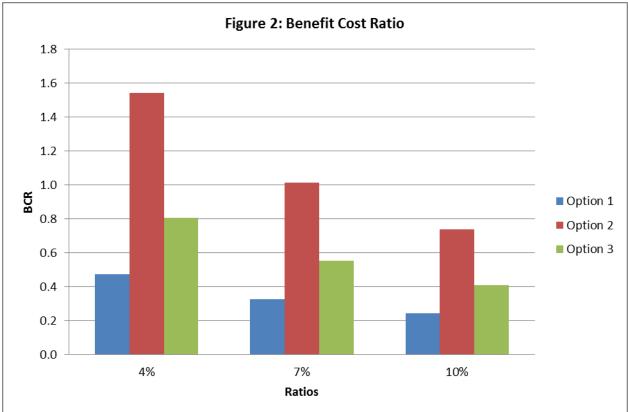

are 1.5 and 1 for 4% and 7% discount rates respectively. Its NPV are also positive for the two discount rates.

#### Economic Analysis of Realignment of Ridge Road

#### **Recommendation:**

That Council considers realigning the 35km section of Ridge Road from Shermans Way and Burranbaa Road intersection to Angeldool Road intersection with the 22km Option 2 (Realignment across Big Warrambool).

This option includes a bridge across Big Warrambool and land acquisition. Social, environmental impacts should be assessed before this option is implemented. In addition, geotechnical, hydrologic studies must be conducted for this option. Topographical survey and designs must also be completed prior to implementation.

Moved: Seconded:

#### Attachments:

Economic Analysis of Ridge Road Document







# **12. QUESTIONS FOR THE NEXT MEETING**

*Please complete the form: Questions for the Next Meeting and return the forms to the Executive Assistant.*