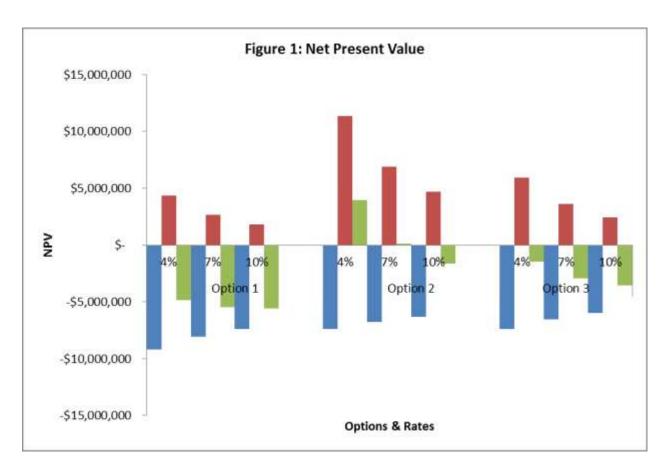

R are 1.5 and 1 for 4% and 7% discount rates respectively. Its NPV are also positive for the two discount rates.

#### Economic Analysis of Realignment of Ridge Road

#### **Recommendation:**

That Council considers realigning the 35km section of Ridge Road from Shermans Way and Burranbaa Road intersection to Angeldool Road intersection with the 22km Option 2 (Realignment across Big Warrambool).

This option includes a bridge across Big Warrambool and land acquisition. Social, environmental impacts should be assessed before this option is implemented. In addition, geotechnical, hydrologic studies must be conducted for this option. Topographical survey and designs must also be completed prior to implementation.

Moved: Seconded:

#### Attachments:

Economic Analysis of Ridge Road Document







# **12. QUESTIONS FOR THE NEXT MEETING**

*Please complete the form: Questions for the Next Meeting and return the forms to the Executive Assistant.*