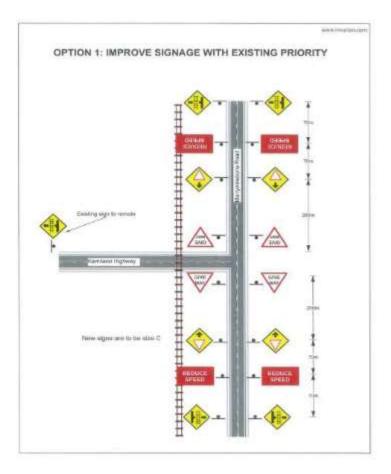

process of working out what signage is necessary there and 1 ask you to take his suggestions into consideration.

He feels that the current signage is not enough to make cars slow down and instead suggests additional options are needed, such as:

- "Give Way Ahead" signage (be feels that this needs to be written words, not the icon signage which might not be recognised by all drivers)
- White lines across the road leading up to the intersection to slow drivers
- Ruised lines across the road leading up to the intersection to slow drivers

1

Would you mind considering these options - if you haven't already, and please give us an update as to the decision made in the next Traffic Committee meeting on the 6<sup>th</sup>?

Page 8 of 8

Many thanks,

Penny

Correspondence Relating to Item 4.7





Page 9 of 8

#### 4. GENERAL BUSINESS

#### 5.1 Caravan Park Signs.

Letter from Mark Walsh requesting Council to consider erecting a directional Caravan Park Sign oat the corner of Pandora Street and Gem Street towards the Opal Caravan Park. - Email attached below

#### ACTION:

1. Sylvester to organise consult with Park Owners to discuss final decision.

#### **RECOMMENDATION:**

- 1. David has no issue with the signs being erected
- Remove excess signs and replace with on big sign directing caravans along same route to both caravan parks.

#### 5.2 Walgett Charity Bushman's Carnival (Campdraft & Rodeo) Street Parade

Guy has emailed in querying about what is involved in regards to moving a street parade in the main street. The Carnival is held from 18<sup>th</sup> – 20<sup>th</sup>