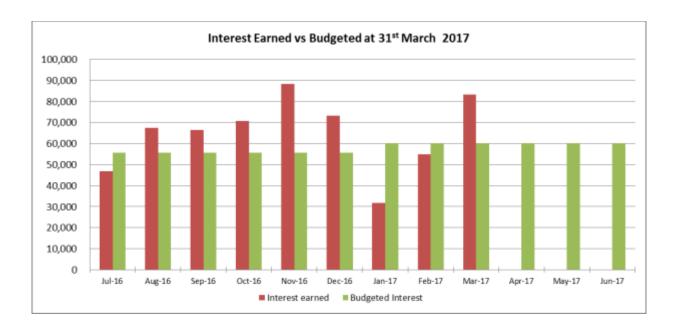

**

Nil

# Conclusion:

As at 31<sup>st</sup> March 2017 Walgett Shire Council's total available cash and invested funds totalled \$28,514,625.49, a decrease of \$1,116,288.32 from 28<sup>th</sup> February 2017. RBA has also kept the cash rate unchanged at 1.5%.

Economists are predicting a flat yield curve well into until 2019 with the cash rate expected to remain at 1.5%, while the 10 year bond yield is projected to rise between 40 and 50 basis points to 3.2% in late 2018. Increasing commodity prices and a low Australian dollar is helping the economy.

Council's portfolio return for the month is above original estimates, largely due to the improved investment strategy allowing for longer term investments and variation in investment products and amounts held with financial institutions.



# **Certification – Responsible Accounting Officer**

- I hereby certify that the investments listed in the attached report have been made in accordance with Section 625 of the Local Government Act 1993, clause 212 of the Local Government (General) Regulation 2005, the Investment Order (of the Minister) 5<sup>th</sup> January 2016 and Council's Investments Policy.
- 2. I hereby certify that Councils cash book and ledger have been reconciled to the bank statement as at 31<sup>st</sup> March 2017.

# Michael J Urquhart Chief Financial Officer – Responsible Accounting Officer

Cash and Investment Report as at 31<sup>st</sup> March 2017

#### Recommendation:

That the Investment report as at 31<sup>st</sup> March 2017 be received and noted.

Moved: Seconded:

# 11.2.2 MONTHLY OUTSTANDING RAT