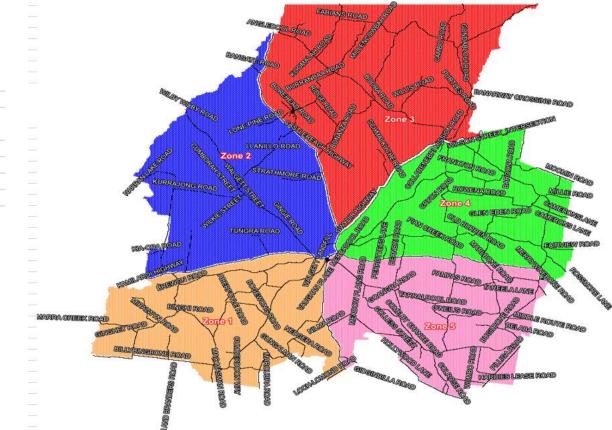

| \$ 43,341.78      | \$ 86,100.00                 |             | \$ 52,083.86                                    |
| Zone 3  | 450.7  | \$ 82,610.06                  | \$ 205,871.94     | \$ 288,482.00                | 450.70      | \$113,688.98                                    |
| Zone 4  | 432.91 | \$ 97,161.53                  | \$ 173,643.47     | \$ 270,805.00                | 432.91      | \$153,735.98                                    |
| Zone 5  | 466.6  | \$168,680.34                  | \$ 173,028.66     | \$ 341,709.00                |             | \$167,331.15                                    |
| Total   | 1924   | \$468,870.00                  | \$ 738,618.00     | \$ 1,207,488.00              | 1924.00     | \$589,336.55                                    |



| Road Category |             |
|---------------|-------------|
| Road          | No. of      |
| Category      | Grades/Year |
| С             | 4           |
| D             | 2           |
| E             | 1           |
| F             | Occassional |

# 11.4.4 ECONOMIC ANALYSIS OF REALIGNMENT OF RIDGE ROAD

| <b>REPORTING SECTION:</b> | Engineering Services                                       |
|---------------------------|------------------------------------------------------------|
| AUTHOR:                   | Sylvester Otieno – Director Engineering/Technical Services |
| FILE NUMBER:              | 11/211                                                     |

#### Summary:

This report examines options for realignment of Ridge Road, from the end of Shermans Way to the intersec