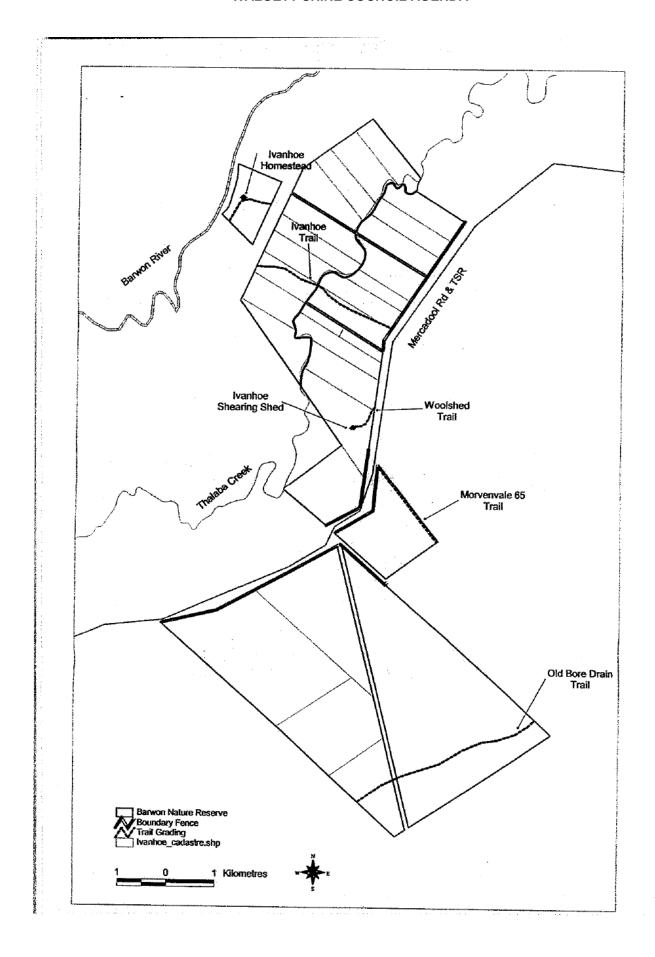

alignment changed to that through the Nature Reserve

|                | Ivanhoe Crossing Road                                                                          |
|----------------|------------------------------------------------------------------------------------------------|
| Recon          | nmendation:                                                                                    |
| That C         | ouncil:                                                                                        |
| 1.             | Remove Ivanhoe Crossing Road from the Rural Addressing road network map for the Walgett Shire. |
| Moved<br>Secon |                                                                                                |

**Attachments:** 

25 May 2010 Page 193 of 205



25 May 2010 Page 194 of 205



Your Reference - JA:1T: 09/1107 ASS: 20743 Contact: James Abel

> "Euralah", P O Box 122, WALGETT NSW 2832 27.11.09

General Manager, Walgett Shire Council, PO Box 31, WALGETT NSW 2832

Dear Sir,

Re: Ivanhoe Crossing Road

The road as currently signposted, is incorrect.

The "Ivanhoe Crossing Rd" sign is pointing to the 4G Crossing over the Thalaba Creek.

The road to the <u>Ivanhoe</u> crossing over the Thalaba Ck., turns off the Mercadool Rd. in "Ivanhoe", at the "Euralah" sign post & mailbox (4393 Mercadool Rd.) opposite the "Morvenvale" gates.

"Euralah" homestead does not have its own entrance — entry is via one of two roads off the Mercadool Rd. both of which go around the outside of "Euralah" country.

From Collarenebri, entry is via "Ivanhoe" along