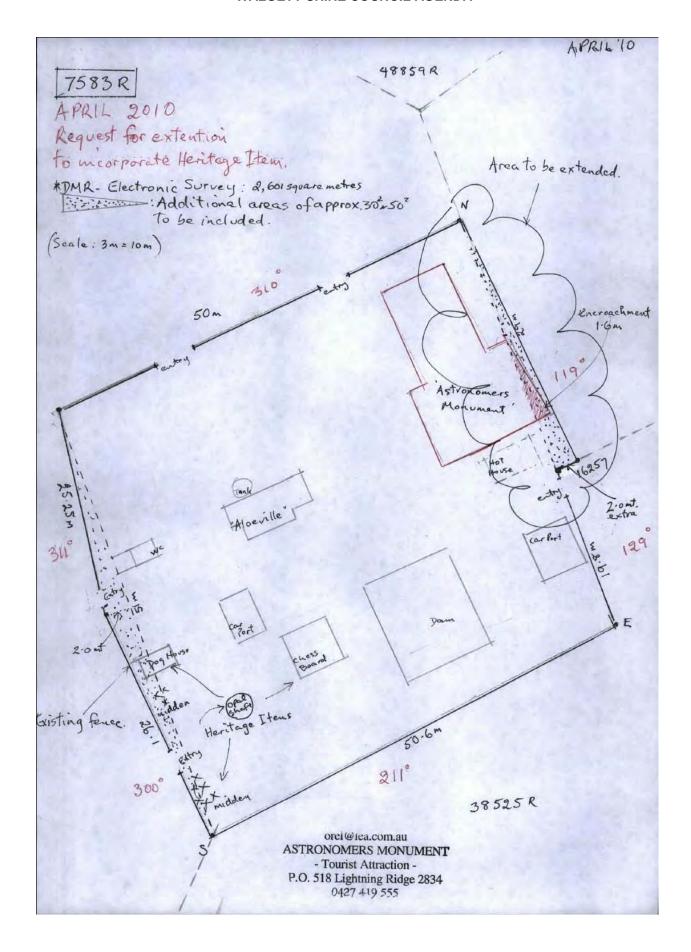

I visited the Lightning Ridge office of the Mineral Resources to check the exact area of the leasehold. It appears that there are 2,601 square metres measured by DMR Resources electronic survey, on my existing lease. In addition, I wish to apply for an approximate additional 80 square metres, to include items of Heritage value that must not be excluded from this Heritage Site. My calculation is that 30 square metres on the North side, and 50 square metres on the South, will accommodate these items. This means that I need to apply for a total of 180 square metres (approx) over the recommended maximum. The diagram (to follow soon) will be mailed or emailed if I can get it scanned. Regards, Orel Lea 06/05/2010

orel@lea.com.au PO Box 518,

Lightning Ridge 2834.

25 May 2010 Page 118 of 205



25 May 2010 Page 119 of 205

To whom it may concern:

# **Astronomers Monument Lightning Ridge**

Application for Western Lands Lease

Request for exemption to increase land above the 2,500 square metre maximum.

The Astronomers Monument is a concrete structure that has local Heritage value. The structure is built with a small corner encroaching over the Opal Lease border. It would not be prudent to destroy any part of the structure by removing it. The simple way to overcome the problem would be to add some additional land on the North side of the lease, so that the actual Monument was not encroaching. The proposed extra land does not adjoin another Opal Lease, but "Open Space". Other options have been examined, such as removing space on the opposite side of the Lease, but they had detri