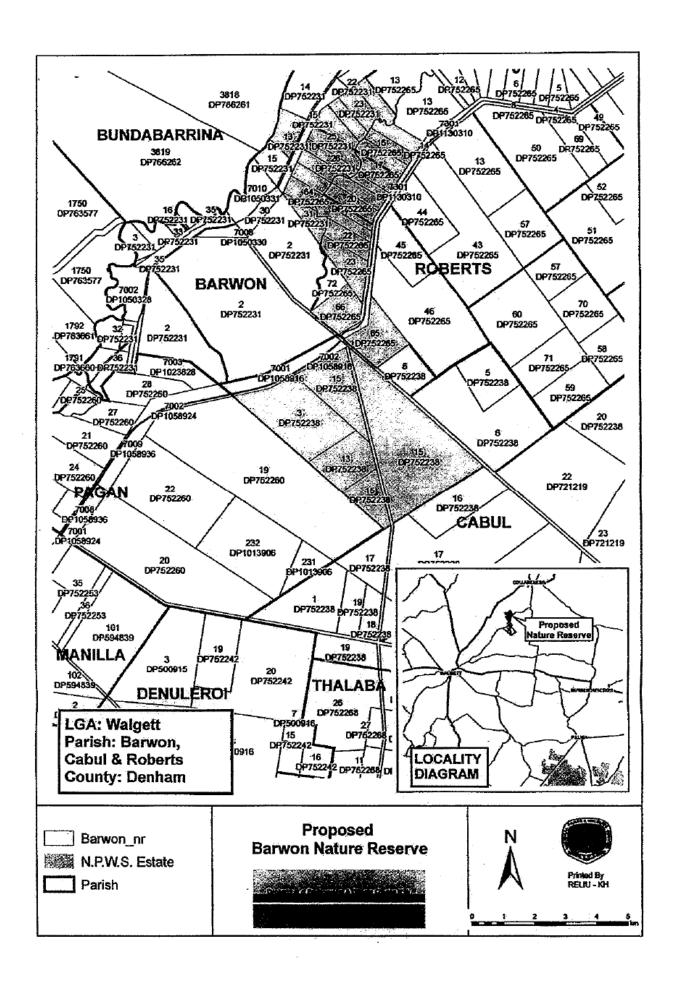

ugh the Nature Reserve

|                | Ivanhoe Crossing Road                                                                          |
|----------------|------------------------------------------------------------------------------------------------|
| Recon          | nmendation:                                                                                    |
| That C         | ouncil:                                                                                        |
| 1.             | Remove Ivanhoe Crossing Road from the Rural Addressing road network map for the Walgett Shire. |
| Moved<br>Secon |                                                                                                |

**Attachments:** 

25 May 2010 Page 193 of 205



25 May 2010 Page 194 of 205



Your Reference - JA:1T: 09/1107 ASS: 20743 Contact: James Abel

> "Euralah", P O Box 122, WALGETT NSW 2832 27.11.09

General Manager, Walgett Shire Council, PO Box 31, WALGETT NSW 2832

Dear Sir,

Re: Ivanhoe Crossing Road

The road as currently signposted, is incorrect.

The "Ivanhoe Crossing Rd" sign is pointing to the 4G Crossing over the Thalaba Creek.

The road to the <u>Ivanhoe</u> crossing over the Thalaba Ck., turns off the Mercadool Rd. in "Ivanhoe", at the "Euralah" sign post & mailbox (4393 Mercadool Rd.) opposite the "Morvenvale" gates.

"Euralah" homestead does not have its own entrance — entry is via one of two roads off the Mercadool Rd. both of which go around the outside of "Euralah" country.

From Collarenebri, entry is via "Ivanhoe" along the old mail route road then t