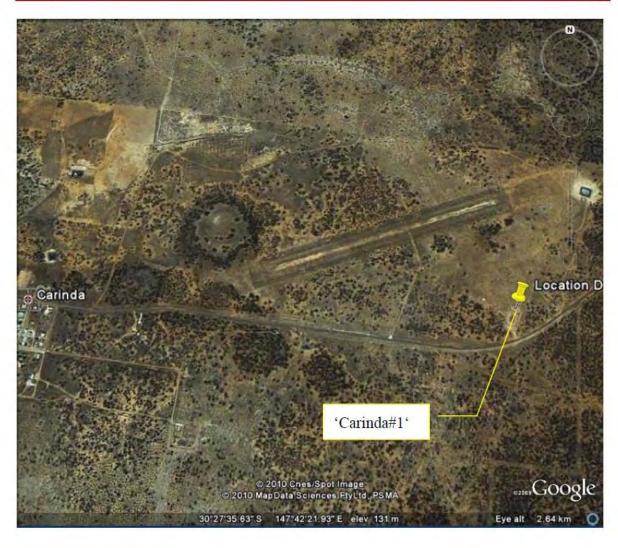

ible.

Enquires are underway to ensure Cultural Heritage clearance of the proposed site and access prior to commencement of any earthworks. This may include the involvement of locally based Traditional Owners.

A map of the proposed location is attached, together with a copy of the Notice of Intended Entry form.

Any enquiries regarding the project can be directed to:

Project Manager: Philip Jackson Contact Phone: 0407 508 791

Contact email: pjackson@eironline.com.au

Cydonia Pty Ltd will keep the Walgett Shire Council updated on any changes to timing or methodology and, as stated, will supply the Council with a copy of the REF once it has been approved.

Yours Faithfully

PHILIP JACKSON General Manager

Enc

25 May 2010 Page 134 of 205



# Cydonia Resources Pty Ltd ABN 68 137 806 181



25 May 2010 Page 135 of 205



# Cydonia Resources Pty Ltd ABN 68 137 806 181

## NOTICE OF INTENDED ENTRY

OWNER/OCCUPIER Walgett Shire Council Fox Street

Walgett NSW 2832

PROPERTY DESCRIPTION Lot 42 /DP 751556

Dear Sir

Re: Proposed Carinda #1 Exploration Core Hole

Cydonia Resources Pty Ltd proposes to drill a petroleum exploration core hole, Carinda #1, on Lot 42/DP751556 in Petroleum Exploration License 467 (PEL 467). The location of the proposed well is approximately as shown in the enclosed map.

This agreement is designed to set out the terms upon which Cydonia, its employees and contractors, may enter the land for the proposed activity.

Cydonia shall conduct its operations in accordance with good oil industry practice and shall maintain and abide with all applicable laws and