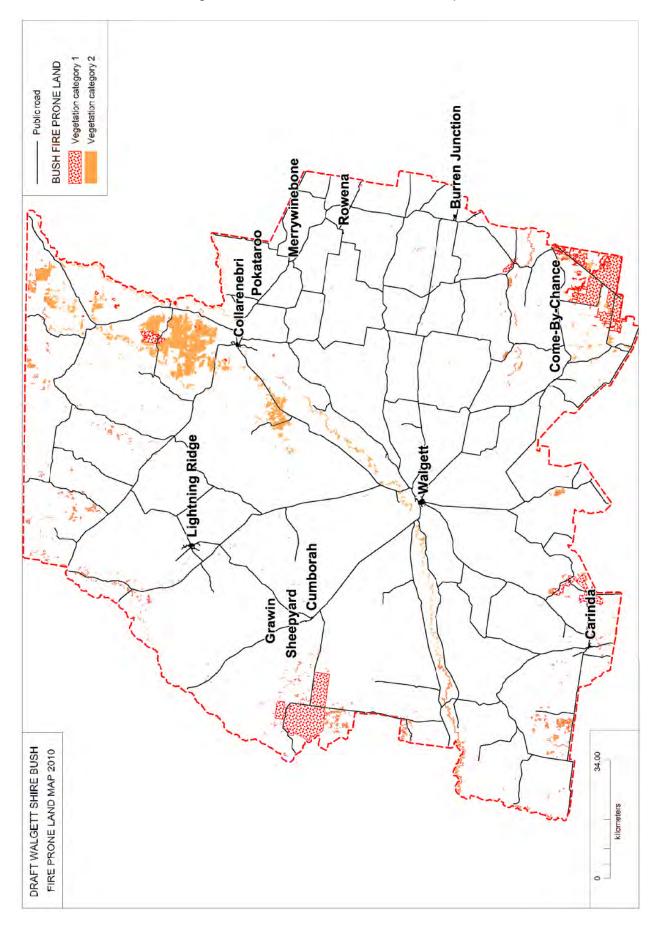

# Response:

The Director Planning and Regulatory Services advised that initiation of house numbering in Collarenebri has been delayed due to the diversion of the GIS Coordinator to mapping tasks associated with the recent Narran River flood.

He further advised that completion of the project is likely to depend on the allocation of a budget in 2010-2011 of \$20,000 for house numbers for all urban properties.