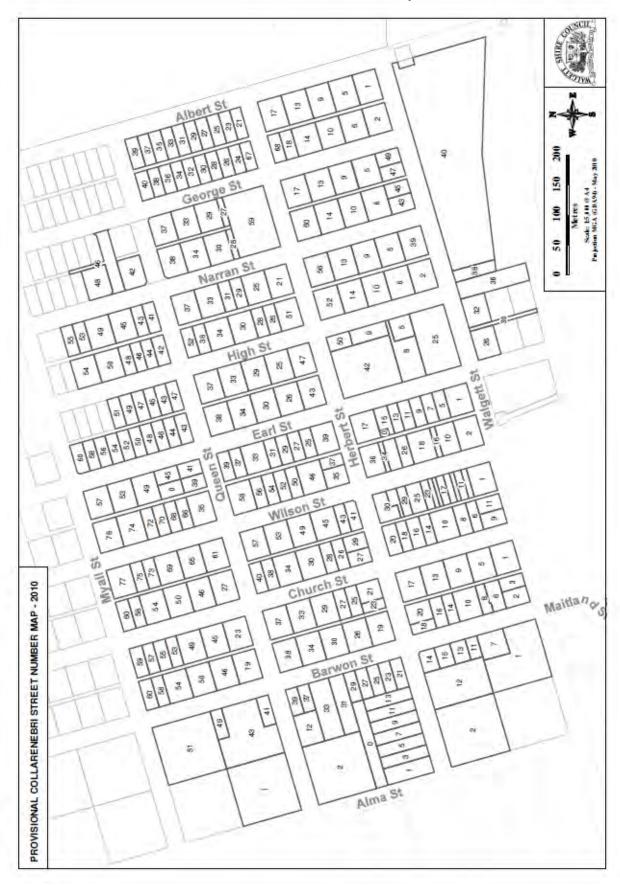

#### Question 1:

What stage are we up to with house numbering in Collarenebri?

# Response:

The Director Planning and Regulatory Services advised that initiation of house numbering in Collarenebri has been delayed due to the diversion of the GIS Coordinator to mapping tasks associated with the recent Narran River flood.

He further advised that completion of the project is likely to depend on the allocation of a budget in 2010-2011 of \$20,000 for house numbers for all urban properties.