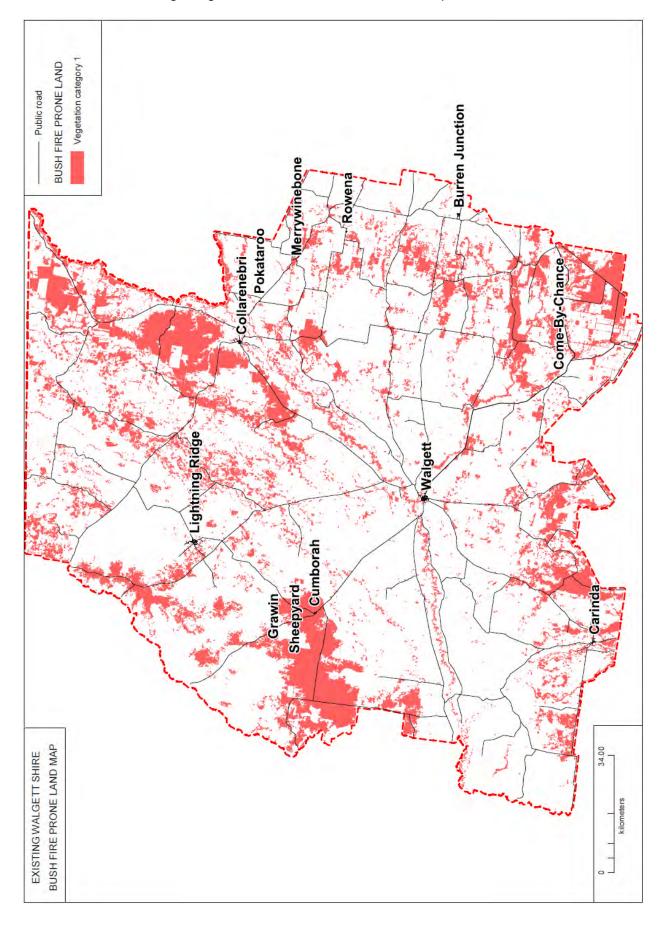

# Response:

The Director Planning and Regulatory Services advised that initiation of house numbering in Collarenebri has been delayed due to the diversion of the GIS Coordinator to mapping tasks associated with the recent Narran River flood.

He further advised that completion of the project is likely to depend on the allocation of a budget in 2010-2011 of \$20,000 for house numbers for all urban properties.