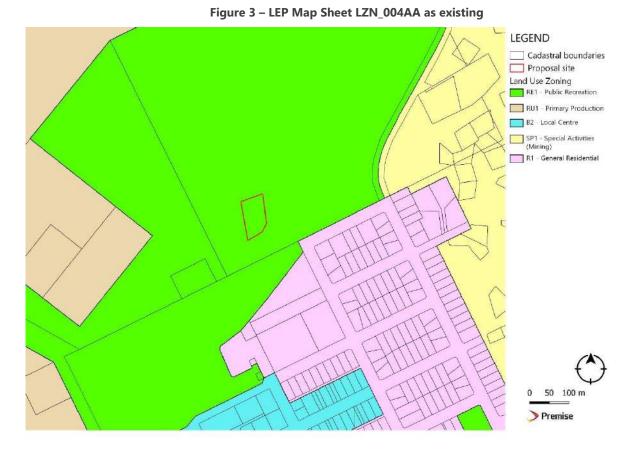

the land (portion of MPL278) to SP1 Special Activities (Mining) and amend the minimum lot size for the purposes of subdivision to 5 ha. A dwelling would be permitted as ancillary to the stated purpose (mining) of the SP1 zone.

#### Explanation of provisions 3.2

The planning proposal affects Land Zoning Map Sheet LZN\_004AA and Lot Size Map Sheet LSZ\_004AA of the Walgett Local Environmental Plan 2013.

The planning proposal seeks to rezone the subject land for SP1 Special Activities (Mining) and amend the applicable minimum lot size to 5 ha.

The current arrangement of LEP Map Sheet LZN\_004AA is as per Figure 3 and would be indicatively amended as per Figure 4.

The current arrangement of LEP Map Sheet LSZ\_004AA is as per Figure 5 and would be indicatively amended as per Figure 6.















## 4. JUSTIFICATION

### 4.1 Introduction

The overarching principles that guide the preparation of planning proposals are:

- The level of justification should be proportionate to the impact the planning proposal would have;
- It is not necessary to address a question if it is not considered relevant to the planning proposal; and
- The level of justification should be sufficient to allow a Gateway determination to be made with confidence that the LEP can be finalised within the timeframe proposed.

The following justification addresses each relevant question applicable to the planning proposal to ensure confidence can be given to the Gateway determination.

## 4.2 Need for the planning proposal

### Is the planning proposal a result of any strategic study or report?

A plannin