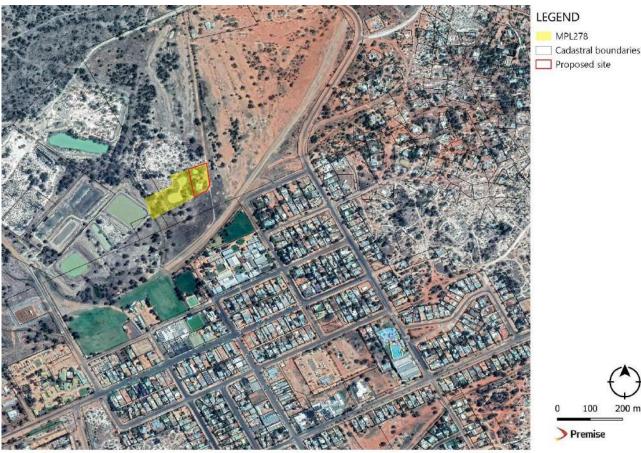

overviews the environmental, economic, and social impacts of the proposal;



• **Section 5** details how community consultation is to be undertaken with respect to the planning proposal.

## 2. OVERVIEW

## 2.1 The subject site

The site is formed of part Lot 2 DP1153975, Crystal Road, Lightning Ridge, as defined by Mining Purpose Lease 278 (MPL278). The host lot is depicted in **Figure 1**.

The host lot features the Lightning Ridge golf course and race track and the dwelling the subject of this planning proposal.

The portion of the lot the subject of this planning proposal has an area of 4,625 square metres as defined in **Figure 2**. This area contains an existing dwelling. The proponent seeks to convert 4,625 square metres of the current MPL278 to a Western Lands Lease







200 r



### Figure 2 – The land affected by this planning proposal

#### 3. INTENT AND PROVISIONS

#### Objective 3.1

To rezone the land (portion of MPL278) to SP1 Special Activities (Mining) and amend the minimum lot size for the purposes of subdivision to 5 ha. A dwelling would be permitted as ancillary to the stated purpose (mining) of the SP1 zone.

#### Explanation of provisions 3.2

The planning proposal affects Land Zoning Map Sheet LZN\_004AA and Lot Size Map Sheet LSZ\_004AA of the Walgett Local Environmental Plan 2013.

The planning proposal seeks to rezone the subject land for SP1 Special Activities (Mining) and amend the applicable minimum lot size to 5 ha.

The current arrangement of LEP Map Sheet LZN\_004AA is as per Figure 3 and would be indicatively amended as per Figure 4.

The