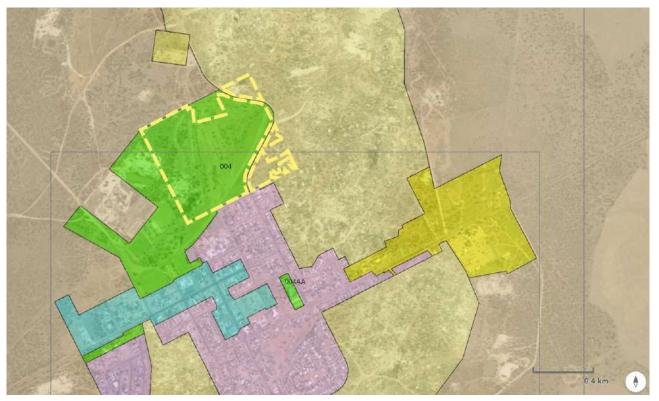

ategies; and overviews the environmental, economic, and social impacts of the proposal;



• **Section 5** details how community consultation is to be undertaken with respect to the planning proposal.

## 2. OVERVIEW

## 2.1 The subject site

The site is formed of part Lot 2 DP1153975, Crystal Road, Lightning Ridge, as defined by Mining Purpose Lease 278 (MPL278). The host lot is depicted in **Figure 1**.

The host lot features the Lightning Ridge golf course and race track and the dwelling the subject of this planning proposal.

The portion of the lot the subject of this planning proposal has an area of 4,625 square metres as defined in **Figure 2**. This area contains an existing dwelling. The proponent seeks to convert 4,625 square metres of the current MPL278 to a Western Lands Lease







200 r



### Figure 2 – The land affected by this planning proposal

#### 3. INTENT AND PROVISIONS

#### Objective 3.1

To rezone the land (portion of MPL278) to SP1 Special Activities (Mining) and amend the minimum lot size for the purposes of subdivision to 5 ha. A dwelling would be permitted as ancillary to the stated purpose (mining) of the SP1 zone.

#### Explanation of provisions 3.2

The planning proposal affects Land Zoning Map Sheet LZN\_004AA and Lot Size Map Sheet LSZ\_004AA of the Walgett Local Environmental Plan 2013.

The planning proposal seeks to rezone the subject land for SP1 Special Activities (Mining) and amend the applicable minimum lot size to 5 ha.

The current arrangement of LEP Map Sheet LZN\_004AA is as per Figure 3 and would be indicatively amended as per F