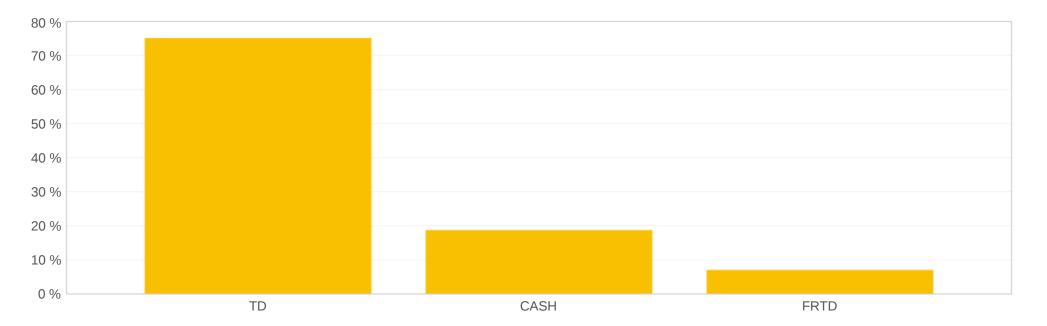

## Asset Class as at 30/04/2021

| Code   | Number of Trades | Invested      | Invested (%) |
|--------|------------------|---------------|--------------|
| TD     | 23               | 22,500,000.10 | 74.95        |
| CASH   | 21               | 5,520,282.67  | 18.39        |
| FRTD   | 3                | 2,000,000.00  | 6.66         |
| TOTALS | 29               | 30,020,282.77 | 100.0        |