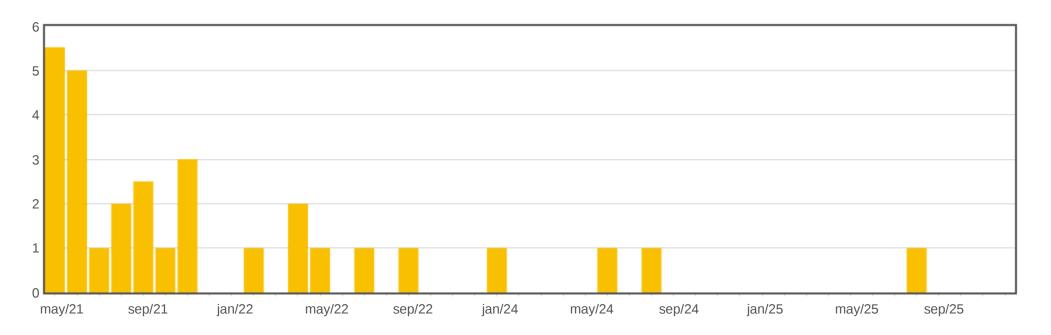

## Maturity Cashflow as at 30/04/2021

| Year   | Jan       | Feb       | Mar | Apr       | Мау       | Jun       | Jul       | Aug       | Sep       | Oct       | Nov       | Dec | Total         |
|--------|-----------|-----------|-----|-----------|-----------|-----------|-----------|-----------|-----------|-----------|-----------|-----|---------------|
| 2021   | -         | -         | -   | -         | 5,520,282 | 5,000,000 | 1,000,000 | 2,000,000 | 2,500,000 | 1,000,000 | 3,000,000 | -   | 20,020,282.67 |
| 2022   | -         | 1,000,000 | -   | 2,000,000 | 1,000,000 | -         | 1,000,000 | -         | 1,000,000 | -         | -         | -   | 6,000,000.00  |
| 2024   | 1,000,000 | -         | -   | -         | -         | 1,000,000 | -         | 1,000,000 | -         | -         | -         | -   | 3,000,000.10  |
| 2025   | -         | -         | -   | -         | -         | -         | -         | 1,000,000 | -         | -         | -         | -   | 1,000,000.00  |
| TOTALS |           |           |     |           |           |           |           |           |           |           |           |     | 30,020,282.77 |