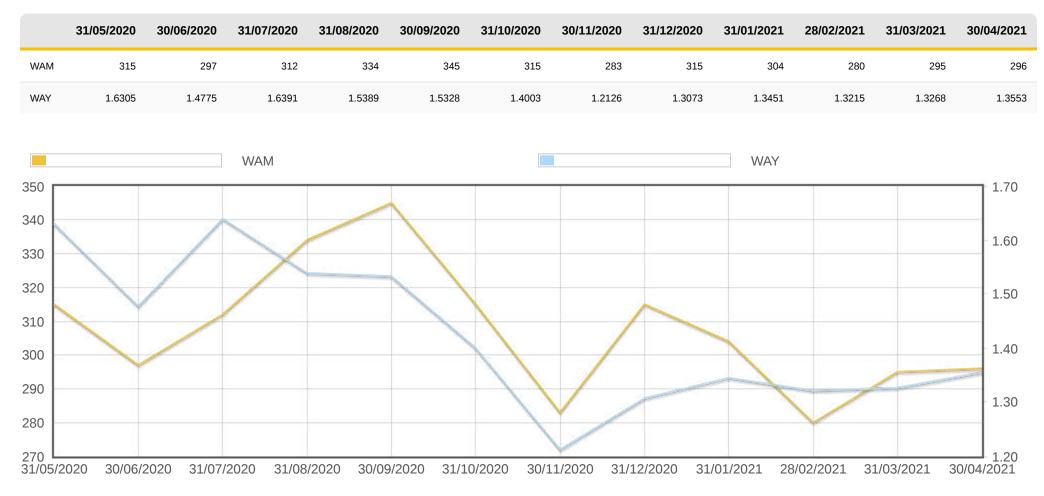

00 | 1,000,000 | 3,000,000 | -   | 20,020,282.67 |
| 2022   | -         | 1,000,000 | -   | 2,000,000 | 1,000,000 | -         | 1,000,000 | -         | 1,000,000 | -         | -         | -   | 6,000,000.00  |
| 2024   | 1,000,000 | -         | -   | -         | -         | 1,000,000 | -         | 1,000,000 | -         | -         | -         | -   | 3,000,000.10  |
| 2025   | -         | -         | -   | -         | -         | -         | -         | 1,000,000 | -         | -         | -         | -   | 1,000,000.00  |
| TOTALS |           |           |     |           |           |           |           |           |           |           |           |     | 30,020,282.77 |









### Historical Portfolio Balances (in MM) as at 30/04/2021





### Historical Ratios as at 30/04/2021





## Asset Class as at 30/04/2021

| Code   | Number of Trades | Invested      | Invested (%) |
|--------|------------------|---------------|--------------|
| TD     | 23               | 22,500,000.10 | 74.95        |
| CASH   | 21               | 5,520,282.67  | 18.39        |
| FRTD   | 3                | 2,000,000.00  | 6.66         |
| TOTALS | 29               | 30,020,282.77 | 100.0        |





| Operating Income         Committais         Committais           Operating Income         -11,241,548         -12,069         -117,612         -11,371,229         -7,970,680         -3,400,543           Corporate         -994,390         -120,745         -66,322         -1,183,457         -654,814         -528,644           Environmental         -1180,050         -72,088         -73,071