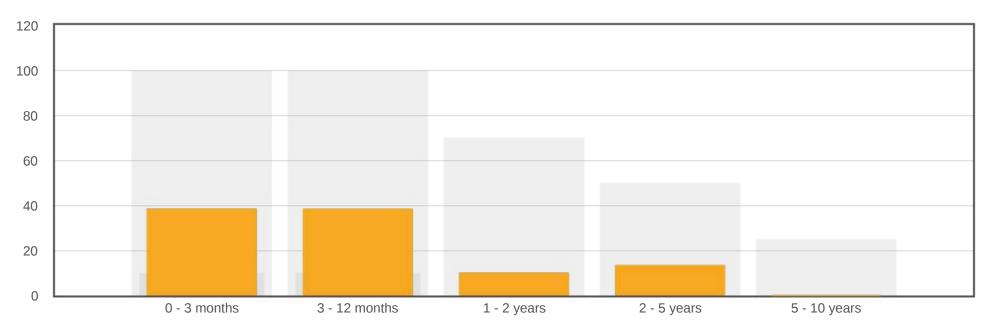

## Maturity Compliance as at 30/04/2021

| Compliant | Term          | Invested      | Invested (%) | Min Limit (%) | Max Limit (%) | Available     |
|-----------|---------------|---------------|--------------|---------------|---------------|---------------|
| *         | 0 - 3 months  | 11,520,282.67 | 38.38        | 10.00         | 100.00        | 18,500,000.10 |
| 1         | 3 - 12 months | 11,500,000.00 | 38.31        | 10.00         | 100.00        | 18,520,282.77 |
| ×         | 1 - 2 years   | 3,000,000.00  | 9.99         | 0.00          | 70.00         | 18,014,197.94 |
| ×         | 2 - 5 years   | 4,000,000.10  | 13.32        | 0.00          | 50.00         | 11,010,141.29 |
| 1         | 5 - 10 years  | -             | 0.00         | 0.00          | 25.00         | 7,505,070.69  |
| TOTALS    |               | 30,020,282.77 | 100.00       |               |               |               |

### **Maturity Compliance**