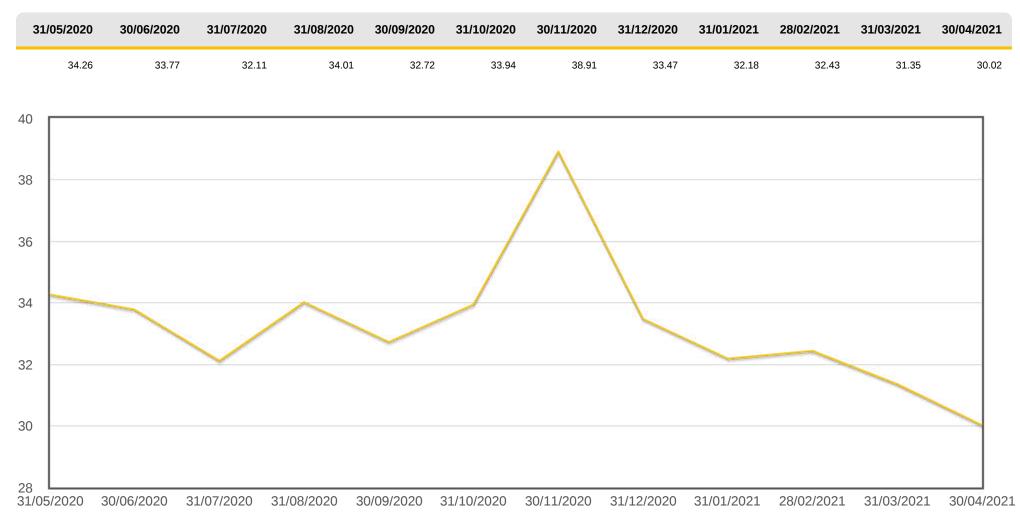

2021   | -         | -         | -   | -         | 5,520,282 | 5,000,000 | 1,000,000 | 2,000,000 | 2,500,000 | 1,000,000 | 3,000,000 | -   | 20,020,282.67 |
| 2022   | -         | 1,000,000 | -   | 2,000,000 | 1,000,000 | -         | 1,000,000 | -         | 1,000,000 | -         | -         | -   | 6,000,000.00  |
| 2024   | 1,000,000 | -         | -   | -         | -         | 1,000,000 | -         | 1,000,000 | -         | -         | -         | -   | 3,000,000.10  |
| 2025   | -         | -         | -   | -         | -         | -         | -         | 1,000,000 | -         | -         | -         | -   | 1,000,000.00  |
| TOTALS |           |           |     |           |           |           |           |           |           |           |           |     | 30,020,282.77 |









### Historical Portfolio Balances (in MM) as at 30/04/2021





### Historical Ratios as at 30/04/2021





## Asset Class as at 30/04/2021

| Code   | Number of Trades | Invested      | Invested (%) |
|--------|------------------|---------------|--------------|
| TD     | 23               | 22,500,000.10 | 74.95        |
| CASH   | 21               | 5,520,282.67  | 18.39        |
| FRTD   | 3                | 2,000,000.00  | 6.66         |
| TOTALS | 29               | 30,020,282.77 | 100.0        |





| Operating Income         Committais         Committais           Operating Income         -11,241,548         -12,069         -117,612         -11,371,229         -7,970,680         -3,400,543           Corporate         -994,390         -120,745         -66,322         -1,183,457