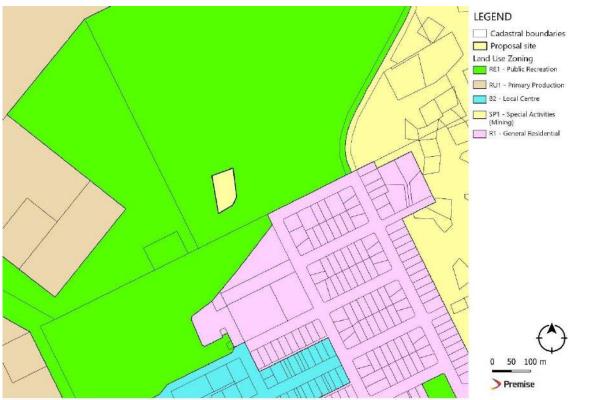

land (portion of MPL278) to SP1 Special Activities (Mining) and amend the minimum lot size for the purposes of subdivision to 5 ha. A dwelling would be permitted as ancillary to the stated purpose (mining) of the SP1 zone.

#### Explanation of provisions 3.2

The planning proposal affects Land Zoning Map Sheet LZN\_004AA and Lot Size Map Sheet LSZ\_004AA of the Walgett Local Environmental Plan 2013.

The planning proposal seeks to rezone the subject land for SP1 Special Activities (Mining) and amend the applicable minimum lot size to 5 ha.

The current arrangement of LEP Map Sheet LZN\_004AA is as per Figure 3 and would be indicatively amended as per Figure 4.

The current arrangement of LEP Map Sheet LSZ\_004AA is as per Figure 5 and would be indicatively amended as per Figure 6.















## 4. JUSTIFICATION

### 4.1 Introduction

The overarching principles that guide the preparation of planning proposals are:

- The level of justification should be proportionate to the impact the planning proposal would have;
- It is not necessary to address a question if it is not considered relevant to the planning proposal; and
- The level of justification should be sufficient to allow a Gateway determination to be made with confidence that the LEP can be finalised within the timeframe proposed.

The following justification addresses each relevant question applicable to the planning proposal to ensure confidence can be given to the Gateway determination.

## 4.2 Need for the planning proposal

### Is the planning proposal a result of any strategic study or report?

A planning pr