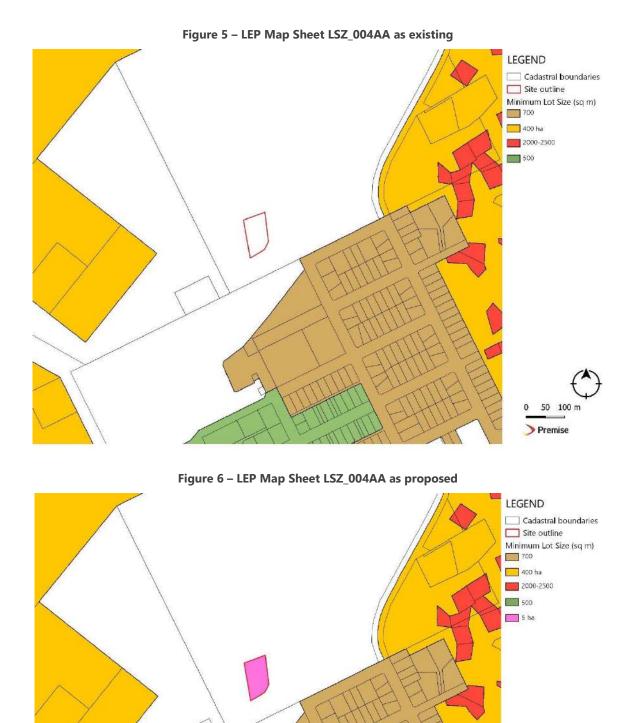

d (portion of MPL278) to SP1 Special Activities (Mining) and amend the minimum lot size for the purposes of subdivision to 5 ha. A dwelling would be permitted as ancillary to the stated purpose (mining) of the SP1 zone.

#### Explanation of provisions 3.2

The planning proposal affects Land Zoning Map Sheet LZN\_004AA and Lot Size Map Sheet LSZ\_004AA of the Walgett Local Environmental Plan 2013.

The planning proposal seeks to rezone the subject land for SP1 Special Activities (Mining) and amend the applicable minimum lot size to 5 ha.

The current arrangement of LEP Map Sheet LZN\_004AA is as per Figure 3 and would be indicatively amended as per Figure 4.

The current arrangement of LEP Map Sheet LSZ\_004AA is as per Figure 5 and would be indicatively amended as per Figure 6.















## 4. JUSTIFICATION

### 4.1 Introduction

The overarching principles that guide the preparation of planning proposals are:

- The level of justification should be proportionate to the impact the planning proposal would have;
- It is not necessary to address a question if it is not considered relevant to the planning proposal; and
- The level of justification should be sufficient to allow a Gateway determination to be made with confidence that the LEP can be finalised within the timeframe proposed.

The following justification addresses each relevant question applicable to the planning proposal to ensure confidence can be given to the Gateway determination.

## 4.2 Need for the planning proposal

### Is the planning proposal a result of any strategic study or report?

A planning propos