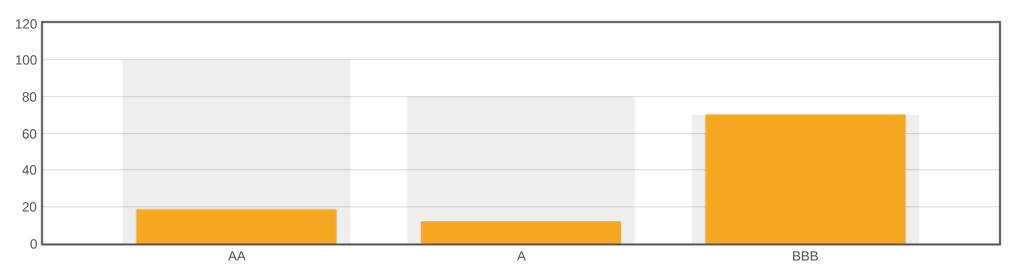

## Credit Quality Compliance as at 30/04/2021

### Long Term Investments

| Compliant | Rating | Invested (\$) | Invested (%) | Limit (%) | Available     |
|-----------|--------|---------------|--------------|-----------|---------------|
| ×         | AA     | 5,510,304.37  | 18.36        | 100.00    | 24,509,978.40 |
| ×         | А      | 3,509,978.30  | 11.69        | 80.00     | 20,506,247.92 |
| ×         | BBB    | 21,000,000.10 | 69.95        | 70.00     | 14,197.84     |
| TOTALS    |        | 30,020,282.77 | 100.00       |           |               |

#### **Credit Quality Compliance - Long Term Investments**